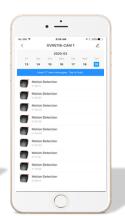

# On the Go.

The free app makes it easy to select a device for playback and apply recording filters to play the video you need.

### Messages

Shows messages from past seven days; combines local, account, and system messages in one screen making it easy to review all messages at once.