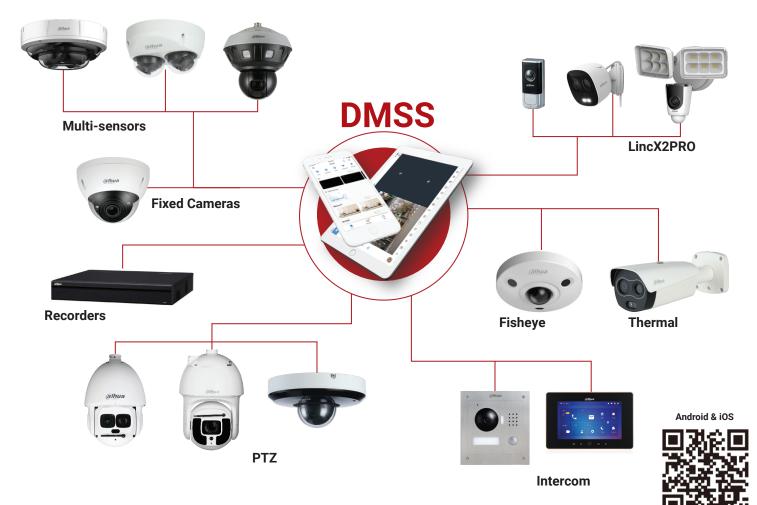

# Intuitive.

DMSS is streamlined with a simple, intuitive interface to quickly add Dahua devices, including network cameras, NVRs, HDCVI DVRs, Video Intercom, and alarms.