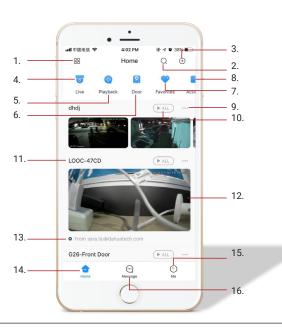

### **Display Mode**

DMSS offers two modes to display your devices. The Grid mode displays cameos of live video from each device, while the List mode shows a list of devices and groups and displays an icon that helps to identify the device type.

**Grid Display Mode** 

**List Display Mode** 

#### **Function Location**

- 1. Switch Display Mode
- 2. Search Box
- 3. Add Device
- 4. Live View
- 5. Playback
- 6. Door Live View
- 7. Favorites
- 8. Access Control
- More Functions (Device Detail / Move to Top)

- Play All Channels of Current Device (up to 16)
- 11. Device Name
- 12. Streaming
- 13. User Account
- 14. Home Page
- 15. Me
- 16. Message