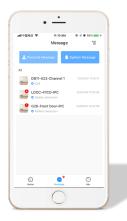

### Messages

Shows messages from past seven days; combines local, account, and system messages in one screen making it easy to review all messages at once.