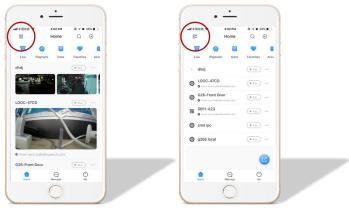

### **Display Mode**

DMSS offers two modes to display your devices. The Grid mode displays cameos of live video from each device, while the List mode shows a list of devices and groups and displays an icon that helps to identify the device type.

**Grid Display Mode** 

**List Display Mode** 

### **Quick Search**

Quick Search allows you to find a specific device across all channels. Tap the Main Menu icon to access the Quick Search input bar.

Type your search criteria